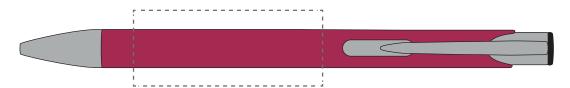

## **PANTONE REFERENCE(S)**

Colour 1

Colour 2

Colour 3

Colour 4

ARTWORK SCALE 100% Standard Print Area: 50mm x 20mm

Product Image for visualisation - colours may vary

The dashed line is to demonstrate print area and will not appear on your printed item